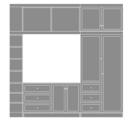

## Lancaster Footwall

The Lancaster Footwall is a marvel of modern design, blending functionality with elegance to transform any resident room into a haven of organization. This wall-mounted all-in-one structure simplifies the art of clothing selection, while offering a dedicated space for cherished keepsakes and family photos. With its combination of a console, wardrobe, shelving unit, top cabinet, and top hutch, the Footwall not only showcases precious collectibles but also celebrates the joy of living in a well-arranged space.

Model: LAFTWL 111.25W 23.75D 111H

**Durable Finish** Kwalu's proprietary finish doesn't have any of the drawbacks of wood. The finish is moisture impervious, easy to clean and maintenance-free

The kit and instructions The raised overlay on for wall mounting are this collection adds a included with this pro- classic style feature. duct. The wall mount instructions provided must be followed carefully for a secure, durable, and longlasting solution to ensure the safety of the unit and the user.