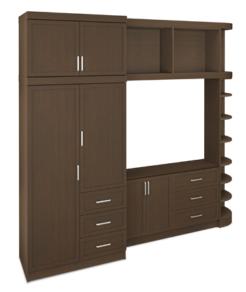

## Lancaster Footwall



## Lancaster Footwall

The Lancaster Footwall is a marvel of modern design, blending functionality with elegance to transform any resident room into a haven of organization. This wall-mounted all-in-one structure simplifies the art of clothing selection, while offering a dedicated space for cherished keepsakes and family photos. With its combination of a console, wardrobe, shelving unit, top cabinet, and top hutch, the Footwall not only showcases precious collectibles but also celebrates the joy of living in a well-arranged space.



Model: LAFTWL 111.25W 23.75D 111H





**Durable Finish** Kwalu's proprietary finish doesn't have any of the drawbacks of wood. The finish is moisture impervious, easy to clean and maintenance-free



The kit and instructions The raised overlay on for wall mounting are this collection adds a included with this pro- classic style feature. duct. The wall mount instructions provided must be followed carefully for a secure, durable, and longlasting solution to ensure the safety of the unit and the user.





**10 Year Warranty** We offer a 10 Year Performance Warranty on both construction and finish, so the product is guaranteed to stay looking like new for 10 years.

## Statement of Line



LAFTWL 111.25W 23.75D 111H