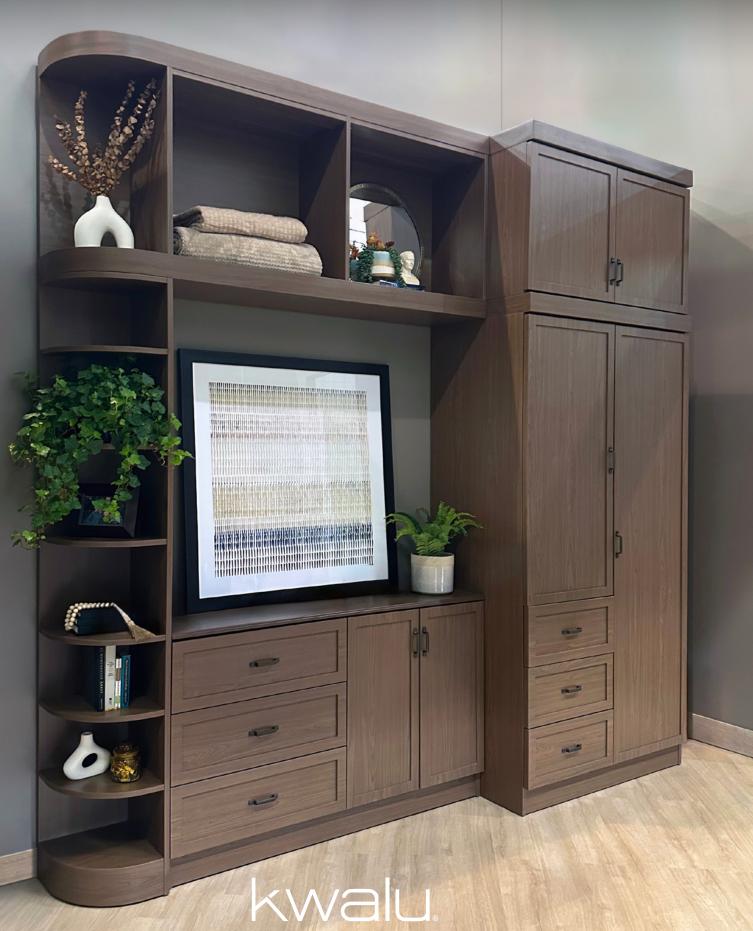

## Lancaster Footwall

The Lancaster Footwall is a marvel of modern design, blending functionality with elegance to transform any resident room into a haven of organization. This wall-mounted all-in-one structure simplifies the art of clothing selection, while offering a dedicated space for cherished keepsakes and family photos. With its combination of a console, wardrobe, shelving unit, top cabinet, and top hutch, the Footwall not only showcases precious collectibles but also celebrates the joy of living in a well-arranged space.

Model: LAFTWL 111.25W 23.75D 111H

**Durable Finish** Kwalu's proprietary finish doesn't have any of the drawbacks of wood. The finish is moisture impervious, easy to clean and maintenance-free

The kit and instructions The raised overlay on for wall mounting are this collection adds a included with this pro- classic style feature. duct. The wall mount instructions provided must be followed carefully for a secure, durable, and longlasting solution to ensure the safety of the unit and the user.